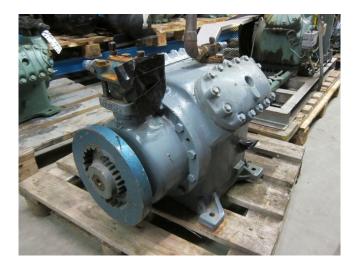

#### **Used DWM 4CC 63**

Used DWM 4CC 63 freon compressor. This unit has a cooling capacity of 62,3 kW at  $+10^{\circ}\text{C}/+40^{\circ}\text{C}$ .

Why choose for HOSBV? Were not only the largest used refrigeration specialist in Europe, but also, we deliver all equipment including an extensive test, warranty and industrial cleaning.
\*Optional we can also perform a new paint job and arrange the logistics.