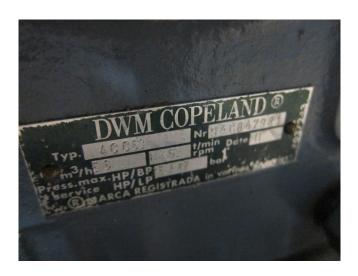

## **Specifications**

| Brand             | DWM                     |
|-------------------|-------------------------|
| Туре              | 4CC 63                  |
| Refrigerant       | Freon                   |
| kW at +10°C/+40°C | 62,3                    |
| kW at 0°C/+40°C   | 43,1                    |
| kW at -5°C/+40°C  | 36                      |
| kW at -10°C/+40°C | 28,6                    |
| kW at -20°C/+40°C | 17,7                    |
| kW at -30°C/+40°C | 9,7                     |
| Remarks           | # // *Capacity based on |
|                   | +7ºC/+40ºC              |
| Remarks           | R404a - R22 or other    |
|                   | freon types             |
| Sizes             | 550x400x500 mm          |
|                   | (LxWxH)                 |
| Stock             | 1                       |

#### **Used DWM 4CC 63**

Used DWM 4CC 63 freon compressor. This unit has a cooling capacity of 62,3 kW at  $+10^{\circ}\text{C}/+40^{\circ}\text{C}$ .

Why choose for HOSBV? Were not only the largest used refrigeration specialist in Europe, but also, we deliver all equipment including an extensive test, warranty and industrial cleaning.
\*Optional we can also perform a new paint job and arrange the logistics.