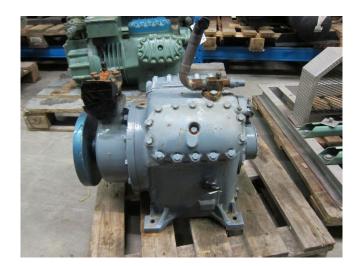

#### **Used DWM 4CC 63**

Used DWM 4CC 63 freon compressor. This unit has a cooling capacity of 62,3 kW at  $+10^{\circ}\text{C}/+40^{\circ}\text{C}$ .

Why choose for HOSBV? Were not only the largest used refrigeration specialist in Europe, but also, we deliver all equipment including an extensive test, warranty and industrial cleaning.
\*Optional we can also perform a new paint job and arrange the logistics.