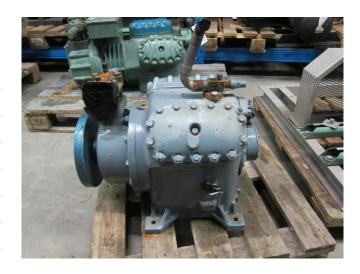

#### **Used DWM 4CC 63**

Used DWM 4CC 63 freon compressor. This unit has a cooling capacity of 62,3 kW at  $+10^{\circ}\text{C}/+40^{\circ}\text{C}$ .

Why choose for HOSBV? Were not only the largest used refrigeration specialist in Europe, but also, we deliver all equipment including an extensive test, warranty and industrial cleaning.
\*Optional we can also perform a new paint job and arrange the logistics.